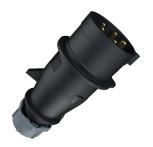

## Plug AM-TOP®

Part no. 2015

- screw terminals

- single part body cable gland and sealing strain relief and protection against kinking

## **Technical specifications**

| Ampere                    | 32 A            |
|---------------------------|-----------------|
| Poles                     | 5 p             |
| Voltage                   | 500 V           |
| Clock position            | 7 h             |
| Hertz                     | 50-60 Hz        |
| Connection technology     | Screw terminals |
| Contact                   | standard        |
| Protection type           | IP 44           |
| Weight                    | 276 g           |
| Declaration of Conformity | DE,VDE, CN,CQC  |