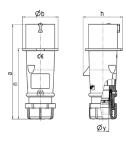

## Drawing

| Drawing                  | Amp.    | 16    |       |       | 32  |     |      |
|--------------------------|---------|-------|-------|-------|-----|-----|------|
| 2 MB 217                 | Poles   | 3     | 4     | 5     | 3   | 4   | 5    |
| Dim. in mm               | а       | 142   | 147   | 147   | 186 | 186 | 180  |
|                          | b       | 53    | 59    | 67    | 70  | 70  | 77   |
|                          | h       | 59    | 69.4  | 76    | 81  | 81  | 89.5 |
|                          | n       | 105.2 | 110.5 | 110.5 | 141 | 141 | 135  |
|                          | у       | 14.5  | 16    | 16    | 22  | 22  | 22   |
| Terminal for cond. cross |         | 1     | 1     | 1     | 2.5 | 2.5 | 2.5  |
| section (mm²) n          | ninmax. | —2.5  | —2.5  | —2.5  | 6   | -6  | -6   |