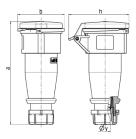

## Drawing

| Drawing                  | Amp.  | l    | 10           |      |     | 32  | - 1 |
|--------------------------|-------|------|--------------|------|-----|-----|-----|
| 3 MB 63                  | Poles | 3    | 4            | 5    | 3   | 4   | 5   |
| Dim. in mm               | а     | 162  | 165          | 167  | 209 | 209 | 208 |
|                          | b     | 60   | 68           | 76   | 82  | 82  | 89  |
|                          | h     | 83   | 92           | 98   | 100 | 100 | 108 |
|                          | у     | 14.5 | 16           | 16   | 22  | 22  | 22  |
|                          |       |      |              |      |     |     |     |
| Terminal for cond. cross |       | 1    | 1            | 1    | 2.5 | 2.5 | 2.5 |
| section (mm²) minmax.    |       | —2.5 | <b>—</b> 2.5 | —2.5 | —6  | —6  | 6   |
|                          |       |      |              |      | '   |     | '   |