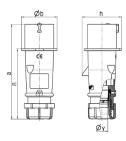

## Drawing

| Drawing               | Amp.      | l     | 10           |       | l   | 32         |      |
|-----------------------|-----------|-------|--------------|-------|-----|------------|------|
| 2 MB 217              | Poles     | 3     | 4            | 5     | 3   | 4          | 5    |
| Dim. in mm            | а         | 142   | 147          | 147   | 186 | 186        | 180  |
|                       | b         | 53    | 59           | 67    | 70  | 70         | 77   |
|                       | h         | 59    | 69.4         | 76    | 81  | 81         | 89.5 |
|                       | n         | 105.2 | 110.5        | 110.5 | 141 | 141        | 135  |
|                       | у         | 14.5  | 16           | 16    | 22  | 22         | 22   |
| Terminal for co       | nd. cross | 1     | 1            | 1     | 2.5 | 2.5        | 2.5  |
| section (mm²) minmax. |           | —2.5  | <b>—</b> 2.5 | —2.5  | -6  | <b>—</b> 6 | -6   |
|                       |           |       |              |       |     |            |      |