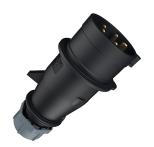

## Plug AM-TOP®

Part no. 2115

- screw terminals

- single part body cable gland and sealing strain relief and protection against kinking

## **Technical specifications**

| Ampere                    | 32 A            |
|---------------------------|-----------------|
| Poles                     | 5 p             |
| Voltage                   | 600-690 V       |
| Clock position            | 5 h             |
| Hertz                     | 50-60 Hz        |
| Connection technology     | Screw terminals |
| Contact                   | standard        |
| Protection type           | IP 44           |
| Weight                    | 276 g           |
| Declaration of Conformity | DE,VDE, CN,CQC  |