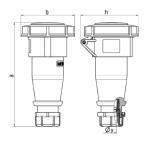

## Drawing

| Poles                    | 3             | 4                                                                                                                                           | 5                                                                                                                                                                                                            | 3                                                                                                                                                                                                                                                                             | 4                                                                                                                                                                                                                                                                                                                                                | 5                                                                                                                                                                                                                                                                                                                                                                                                                   |
|--------------------------|---------------|---------------------------------------------------------------------------------------------------------------------------------------------|--------------------------------------------------------------------------------------------------------------------------------------------------------------------------------------------------------------|-------------------------------------------------------------------------------------------------------------------------------------------------------------------------------------------------------------------------------------------------------------------------------|--------------------------------------------------------------------------------------------------------------------------------------------------------------------------------------------------------------------------------------------------------------------------------------------------------------------------------------------------|---------------------------------------------------------------------------------------------------------------------------------------------------------------------------------------------------------------------------------------------------------------------------------------------------------------------------------------------------------------------------------------------------------------------|
| а                        | 146           | 166                                                                                                                                         | 172                                                                                                                                                                                                          | 212                                                                                                                                                                                                                                                                           | 212                                                                                                                                                                                                                                                                                                                                              | 213                                                                                                                                                                                                                                                                                                                                                                                                                 |
| b                        | 72            | 79                                                                                                                                          | 89                                                                                                                                                                                                           | 96                                                                                                                                                                                                                                                                            | 96                                                                                                                                                                                                                                                                                                                                               | 102                                                                                                                                                                                                                                                                                                                                                                                                                 |
| h                        | 80            | 88                                                                                                                                          | 95                                                                                                                                                                                                           | 98                                                                                                                                                                                                                                                                            | 98                                                                                                                                                                                                                                                                                                                                               | 105                                                                                                                                                                                                                                                                                                                                                                                                                 |
| у                        | 14.5          | 16                                                                                                                                          | 16                                                                                                                                                                                                           | 22                                                                                                                                                                                                                                                                            | 22                                                                                                                                                                                                                                                                                                                                               | 22                                                                                                                                                                                                                                                                                                                                                                                                                  |
|                          |               |                                                                                                                                             |                                                                                                                                                                                                              |                                                                                                                                                                                                                                                                               |                                                                                                                                                                                                                                                                                                                                                  |                                                                                                                                                                                                                                                                                                                                                                                                                     |
| Terminal for cond. cross |               | 1                                                                                                                                           | 1                                                                                                                                                                                                            | 2.5                                                                                                                                                                                                                                                                           | 2.5                                                                                                                                                                                                                                                                                                                                              | 2.5                                                                                                                                                                                                                                                                                                                                                                                                                 |
| section (mm²) minmax.    |               | <b>—</b> 2.5                                                                                                                                | —2.5                                                                                                                                                                                                         | —6                                                                                                                                                                                                                                                                            | —6                                                                                                                                                                                                                                                                                                                                               | 6                                                                                                                                                                                                                                                                                                                                                                                                                   |
|                          | Poles a b h y | Poles         3           a         146           b         72           h         80           y         14.5           d. cross         1 | Poles         3         4           a         146         166           b         72         79           h         80         88           y         14.5         16           d. cross         1         1 | Poles         3         4         5           a         146         166         172           b         72         79         89           h         80         88         95           y         14.5         16         16           d. cross         1         1         1 | Poles         3         4         5         3           a         146         166         172         212           b         72         79         89         96           h         80         88         95         98           y         14.5         16         16         22           d. cross         1         1         1         2.5 | Poles         3         4         5         3         4           a         146         166         172         212         212           b         72         79         89         96         96           h         80         88         95         98         98           y         14.5         16         16         22         22           d. cross         1         1         1         2.5         2.5 |