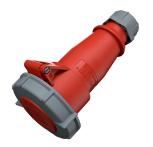

## **Connector AM-TOP®**

Part no. 21365

- screw terminals
- single part body with highly heat resistant contact carrier nickel plated contacts
- cable gland and sealing
- strain relief and protection against kinking

## **Technical specifications**

| Ampere                    | 16 A                                                          |
|---------------------------|---------------------------------------------------------------|
| Poles                     | 5 p                                                           |
| Voltage                   | 400 V                                                         |
| Clock position            | 6 h                                                           |
| Hertz                     | 50-60 Hz                                                      |
| Connection technology     | Screw terminals                                               |
| Contact                   | highly heat resistant contact carrier, nickel plated contacts |
| Protection type           | IP 67                                                         |
| Weight                    | 272 g                                                         |
| Declaration of Conformity | DE,VDE, CN,CQC                                                |