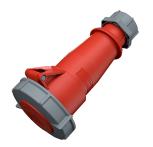

## **Connector AM-TOP®**

Part no. 21366

- screw terminals
- single part body with highly heat resistant contact carrier nickel plated contacts
- cable gland and sealing
- strain relief and protection against kinking

## **Technical specifications**

| Ampere                    | 32 A                                                          |
|---------------------------|---------------------------------------------------------------|
| Poles                     | 5 p                                                           |
| Voltage                   | 400 V                                                         |
| Clock position            | 6 h                                                           |
| Hertz                     | 50-60 Hz                                                      |
| Connection technology     | Screw terminals                                               |
| Contact                   | highly heat resistant contact carrier, nickel plated contacts |
| Protection type           | IP 67                                                         |
| Weight                    | 442 g                                                         |
| Declaration of Conformity | DE,VDE, CN,CQC                                                |