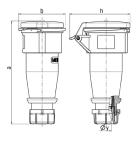

## Drawing

| Drawing                  | Amp.  | 16   |              |      | 32  |               |     |
|--------------------------|-------|------|--------------|------|-----|---------------|-----|
| 3 MB 63                  | Poles | 3    | 4            | 5    | 3   | 4             | 5   |
| Dim. in mm               | а     | 162  | 165          | 167  | 209 | 209           | 208 |
|                          | b     | 60   | 68           | 76   | 82  | 82            | 89  |
|                          | h     | 83   | 92           | 98   | 100 | 100           | 108 |
|                          | у     | 14.5 | 16           | 16   | 22  | 22            | 22  |
|                          |       |      |              |      |     |               |     |
| Terminal for cond. cross |       | 1    | 1            | 1    | 2.5 | 2.5           | 2.5 |
| section (mm²) minmax.    |       | —2.5 | <b>—</b> 2.5 | —2.5 | —6  | <del></del> 6 | 6   |