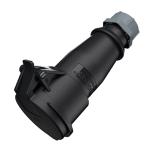

## **Connector AM-TOP®**

Part no. 21422ZB

- screw terminals
- single part body with highly heat resistant contact carrier nickel plated contacts

- cable gland and sealing strain relief and protection against kinking

## **Technical specifications**

| Ampere                | 16 A                                                          |
|-----------------------|---------------------------------------------------------------|
| Poles                 | 5 p                                                           |
| Voltage               | 400 V                                                         |
| Clock position        | 6 h                                                           |
| Hertz                 | 50-60 Hz                                                      |
| Connection technology | Screw terminals                                               |
| Contact               | highly heat resistant contact carrier, nickel plated contacts |
| Protection type       | IP 44                                                         |
| Weight                | 240 g                                                         |