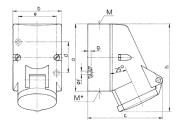

## Drawing

| Drawing                  | Amp.   | 16                       |
|--------------------------|--------|--------------------------|
| 1 MB 369                 | Poles  | 3                        |
| Dim. in mm               | а      | 87                       |
|                          | b      | 64                       |
|                          | c      | 99                       |
|                          | d      | 40                       |
|                          | e      | 50                       |
|                          | f      | 4.5                      |
|                          | g.     | 4                        |
|                          | h      | 115                      |
|                          | M      | 20                       |
|                          | M*     | 20 (blind) to be cut out |
| Max. cable diam. (mm)    |        | 15                       |
| Terminal for cond. cross |        | 1.5                      |
| section (mm²) m          | inmax. | <del>-4</del>            |