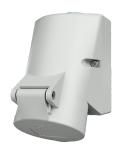

## Wall mounted receptacle

Part no. 2152

- screw terminals
- internal fixing
- one cable entry at top and one blind cable entry (can be cut out) at bottom