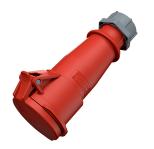

## **Connector AM-TOP®**

Part no. 21606

- screw terminals
- single part body
- with highly heat resistant contact carrier nickel plated contacts
- cable gland and sealing
- strain relief and protection against kinking

## Technical specifications

| Ampere                    | 32 A                                                          |
|---------------------------|---------------------------------------------------------------|
| Poles                     | 4 p                                                           |
| Voltage                   | 400 V                                                         |
| Clock position            | 6 h                                                           |
| Hertz                     | 50-60 Hz                                                      |
| Connection technology     | Screw terminals                                               |
| Contact                   | highly heat resistant contact carrier, nickel plated contacts |
| Protection type           | IP 44                                                         |
| Weight                    | 260 g                                                         |
| Declaration of Conformity | DE,VDE                                                        |