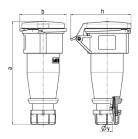

## Drawing

| Drawing                  | Amp.  | l    | 10           |      |     | 32  | - 1 |
|--------------------------|-------|------|--------------|------|-----|-----|-----|
| 3 MB 63                  | Poles | 3    | 4            | 5    | 3   | 4   | 5   |
| Dim. in mm               | а     | 162  | 165          | 167  | 209 | 209 | 208 |
|                          | b     | 60   | 68           | 76   | 82  | 82  | 89  |
|                          | h     | 83   | 92           | 98   | 100 | 100 | 108 |
|                          | у     | 14.5 | 16           | 16   | 22  | 22  | 22  |
|                          |       |      |              |      |     |     |     |
| Terminal for cond. cross |       | 1    | 1            | 1    | 2.5 | 2.5 | 2.5 |
| section (mm²) minmax.    |       | —2.5 | <b>—</b> 2.5 | —2.5 | —6  | —6  | 6   |
|                          |       |      |              |      | '   |     | '   |