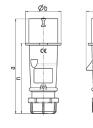

## Drawing

| Drawing                            | Amp.  | 16    |       |       | 32  |     |      |
|------------------------------------|-------|-------|-------|-------|-----|-----|------|
| 2 MB 217                           | Poles | 3     | 4     | 5     | 3   | 4   | 5    |
| Dim. in mm                         | а     | 142   | 147   | 147   | 186 | 186 | 180  |
|                                    | b     | 53    | 59    | 67    | 70  | 70  | 77   |
|                                    | h     | 59    | 69.4  | 76    | 81  | 81  | 89.5 |
|                                    | n     | 105.2 | 110.5 | 110.5 | 141 | 141 | 135  |
|                                    | у     | 14.5  | 16    | 16    | 22  | 22  | 22   |
| Terminal for cond. cross           |       | 1     | 1     | 1     | 2.5 | 2.5 | 2.5  |
| section (mm <sup>2</sup> ) minmax. |       | -2.5  | -2.5  | -2.5  | —6  | —6  | —6   |