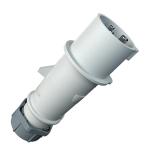

## Plug AM-TOP®

Part no. 2184

- screw terminals

- single part body cable gland and sealing strain relief and protection against kinking

## **Technical specifications**

| Ampere                    | 16 A            |
|---------------------------|-----------------|
| Poles                     | 3 p             |
| Voltage                   | 50-250 V        |
| Clock position            | 3 h             |
| Connection technology     | Screw terminals |
| Contact                   | standard        |
| Protection type           | IP 44           |
| Weight                    | 131 g           |
| Declaration of Conformity | DE,VDE, CN,CQC  |