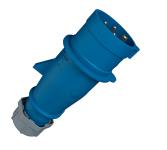

## Plug AM-TOP®

Part no. 22262

- screw terminals
- single part body

•

•

- highly heat resistant contact carrier
- nickel plated contacts
- cable gland and sealing
- strain relief and protection against kinking

## **Technical specifications**

| Ampere                    | 16 A                                                          |
|---------------------------|---------------------------------------------------------------|
| Poles                     | 4 p                                                           |
| Voltage                   | 230 V                                                         |
| Clock position            | 9 h                                                           |
| Hertz                     | 50-60 Hz                                                      |
| Connection technology     | Screw terminals                                               |
| Contact                   | nickel plated contacts, highly heat resistant contact carrier |
| Protection type           | IP 44                                                         |
| Weight                    | 153 g                                                         |
| Declaration of Conformity | DE,VDE, CN,CQC                                                |