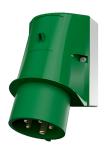

Wall mounted inlet

Part no. 2400

screw terminals

•

enclosure base with stamped recess for quick cutting out

## Technical specifications

| Ampere                    | 16 A            |
|---------------------------|-----------------|
| Poles                     | 5 p             |
| Voltage                   | 50-500 V        |
| Clock position            | 2 h             |
| Hertz                     | 300-500 Hz      |
| Connection technology     | Screw terminals |
| Contact                   | standard        |
| Protection type           | IP 44           |
| Weight                    | 246 g           |
| Declaration of Conformity | DE,VDE, CN,CQC  |