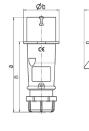

## Drawing

| Drawing                            | Amp.  | 16    |       |       | 32  |     |      |
|------------------------------------|-------|-------|-------|-------|-----|-----|------|
| 2 MB 217                           | Poles | 3     | 4     | 5     | 3   | 4   | 5    |
| Dim. in mm                         | а     | 142   | 147   | 147   | 186 | 186 | 180  |
|                                    | b     | 53    | 59    | 67    | 70  | 70  | 77   |
|                                    | h     | 59    | 69.4  | 76    | 81  | 81  | 89.5 |
|                                    | n     | 105.2 | 110.5 | 110.5 | 141 | 141 | 135  |
|                                    | у     | 14.5  | 16    | 16    | 22  | 22  | 22   |
| Terminal for cond. cross           |       | 1     | 1     | 1     | 2.5 | 2.5 | 2.5  |
| section (mm <sup>2</sup> ) minmax. |       | -2.5  | -2.5  | -2.5  | —6  | —6  | —6   |