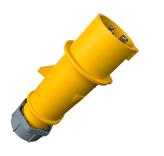

## Plug AM-TOP®

Part no. 247

- screw terminals

- single part body cable gland and sealing strain relief and protection against kinking

## **Technical specifications**

| Ampere                    | 16 A            |
|---------------------------|-----------------|
| Poles                     | 3 p             |
| Voltage                   | 110 V           |
| Clock position            | 4 h             |
| Hertz                     | 50-60 Hz        |
| Connection technology     | Screw terminals |
| Contact                   | standard        |
| Protection type           | IP 44           |
| Weight                    | 132 g           |
| Declaration of Conformity | DE,VDE, CN,CQC  |