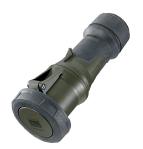

## **Connector PowerTOP® Xtra TM**

Part no. 24988

- · screw terminals
- rubberised grip area
- frame terminals
- highly heat resistant contact carrier
- nickel plated contacts
- cable gland and external cable grip
- strain relief and protection against kinking
- enclosure with thread lock
- two safety slides
- (form DS)