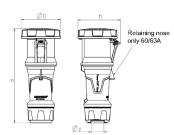

## Drawing

| Drawing                  | Amp.  |     | 63  |     |             | 125         |     |
|--------------------------|-------|-----|-----|-----|-------------|-------------|-----|
| 3 MB 68                  | Poles | 3   | 4   | 5   | 3           | 4           | 5   |
| Dim. in mm               | a     | 270 | 270 | 270 | 310         | 310         | 310 |
|                          | b     | 113 | 113 | 113 | 125         | 125         | 125 |
|                          | h     | 123 | 123 | 123 | 135         | 135         | 135 |
|                          | у     | 36  | 36  | 36  | 49          | 49          | 49  |
| Terminal for cond. cross |       | 6   | 6   | 6   | 25          | 25          | 25  |
| section (mm²) minmax.    |       | —16 | —16 | —16 | <b>—</b> 50 | <b>—</b> 50 | —50 |