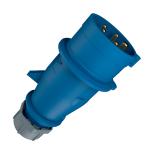

## Plug AM-TOP®

Part no. 257

- screw terminals

- single part body cable gland and sealing strain relief and protection against kinking

## Technical specifications

| Ampere                    | 16 A            |
|---------------------------|-----------------|
| Poles                     | 5 p             |
| Voltage                   | 230 V           |
| Clock position            | 9 h             |
| Hertz                     | 50-60 Hz        |
| Connection technology     | Screw terminals |
| Contact                   | standard        |
| Protection type           | IP 44           |
| Weight                    | 171 g           |
| Declaration of Conformity | DE,VDE, CN,CQC  |