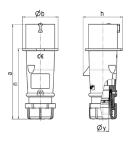

## Drawing

| Drawing                  | Amp.  |              | 16    |       |     | 32  |      |
|--------------------------|-------|--------------|-------|-------|-----|-----|------|
| 2 MB 217                 | Poles | 3            | 4     | 5     | 3   | 4   | 5    |
| Dim. in mm               | а     | 142          | 147   | 147   | 186 | 186 | 180  |
|                          | b     | 53           | 59    | 67    | 70  | 70  | 77   |
|                          | h     | 59           | 69.4  | 76    | 81  | 81  | 89.5 |
|                          | n     | 105.2        | 110.5 | 110.5 | 141 | 141 | 135  |
|                          | у     | 14.5         | 16    | 16    | 22  | 22  | 22   |
| Terminal for cond. cross |       | 1            | 1     | 1     | 2.5 | 2.5 | 2.5  |
| section (mm²) minmax.    |       | <b>—</b> 2.5 | —2.5  | —2.5  | —6  | -6  | 6    |