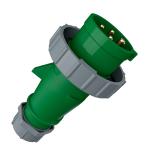

## Plug AM-TOP®

Part no. 296

- screw terminals

- single part body cable gland and sealing strain relief and protection against kinking

## Technical specifications

| Ampere                    | 32 A            |
|---------------------------|-----------------|
| Poles                     | 4 p             |
| Voltage                   | 50-500 V        |
| Clock position            | 10 h            |
| Hertz                     | 100-300 Hz      |
| Connection technology     | Screw terminals |
| Contact                   | standard        |
| Protection type           | IP 67           |
| Weight                    | 245 g           |
| Declaration of Conformity | DE,VDE, CN,CQC  |