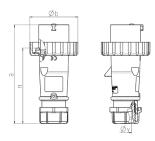

## Drawing

| Drawing                  | Amp.  | 16   |              |      | 32  |            |     |
|--------------------------|-------|------|--------------|------|-----|------------|-----|
| 2 MB 218                 | Poles | 3    | 4            | 5    | 3   | 4          | 5   |
| Dim. in mm               | a     | 142  | 144          | 147  | 186 | 186        | 180 |
|                          | b     | 70   | 78           | 87   | 94  | 94         | 101 |
|                          | n     | 109  | 111          | 114  | 145 | 145        | 138 |
|                          | у     | 14.5 | 16           | 16   | 22  | 22         | 22  |
| Terminal for cond. cross |       | 1    | 1            | 1    | 2.5 | 2.5        | 2.5 |
| section (mm²) minmax.    |       | -2.5 | <b>—</b> 2.5 | —2.5 | 6   | <b>—</b> 6 | -6  |