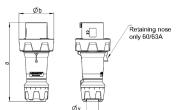

## Drawing

| Drawing Amp.          |           | 63  |     |     | 125         |             |             |
|-----------------------|-----------|-----|-----|-----|-------------|-------------|-------------|
| 2 MB 227              | Poles     | 3   | 4   | 5   | 3           | 4           | 5           |
| Dim. in mm            | a         | 250 | 250 | 250 | 290         | 290         | 290         |
|                       | ØЬ        | 111 | 111 | 111 | 128         | 128         | 128         |
| e                     | y [max]   | 36  | 36  | 36  | 49          | 49          | 49          |
|                       |           |     |     |     |             |             |             |
| Terminal for co       | nd. cross | 6   | 6   | 6   | 25          | 25          | 25          |
| section (mm²) minmax. |           | —16 | —16 | —16 | <b>—</b> 50 | <b>—</b> 50 | <b>—</b> 50 |