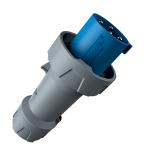

## Plug PowerTOP plus

Part no. 3305

- highly heat resistant contact carrier
- frame terminals
- nickel plated contacts
- cable gland and sealing
- strain relief and protection against kinking

## Technical specifications

| Ampere                    | 63 A                                                          |
|---------------------------|---------------------------------------------------------------|
| Poles                     | 4 p                                                           |
| Voltage                   | 230 V                                                         |
| Clock position            | 9 h                                                           |
| Hertz                     | 50-60 Hz                                                      |
| Connection technology     | Screw terminals                                               |
| Contact                   | highly heat resistant contact carrier, nickel plated contacts |
| Protection type           | IP 67                                                         |
| Weight                    | 788 g                                                         |
| Declaration of Conformity | DE,VDE, CN,CQC                                                |