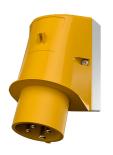

Wall mounted inlet

Part no. 334

- screw terminals
- enclosure base with stamped recess for quick cutting out

## Technical specifications

| Ampere                    | 16 A            |
|---------------------------|-----------------|
| Poles                     | 4 p             |
| Voltage                   | 110 V           |
| Clock position            | 4 h             |
| Hertz                     | 50-60 Hz        |
| Connection technology     | Screw terminals |
| Contact                   | standard        |
| Protection type           | IP 44           |
| Weight                    | 237 g           |
| Declaration of Conformity | DE,VDE, CN,CQC  |