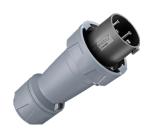

## Plug PowerTOP plus

Part no. 3377

- highly heat resistant contact carrier
- frame terminals
- nickel plated contacts
- cable gland and sealing
- strain relief and protection against kinking

## Technical specifications

| Ampere                    | 125 A                                                         |
|---------------------------|---------------------------------------------------------------|
| Poles                     | 4 p                                                           |
| Voltage                   | 500 V                                                         |
| Clock position            | 7 h                                                           |
| Hertz                     | 50-60 Hz                                                      |
| Connection technology     | Screw terminals                                               |
| Contact                   | highly heat resistant contact carrier, nickel plated contacts |
| Protection type           | IP 67                                                         |
| Weight                    | 1350 g                                                        |
| Declaration of Conformity | CN,CQC                                                        |