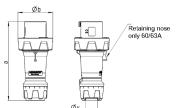

## Drawing

| Drawing Amp.    |           | 63  |     |     | 125         |             |             |
|-----------------|-----------|-----|-----|-----|-------------|-------------|-------------|
| 2 MB 227        | Poles     | 3   | 4   | 5   | 3           | 4           | 5           |
| Dim. in mm      | a         | 250 | 250 | 250 | 290         | 290         | 290         |
|                 | ØЬ        | 111 | 111 | 111 | 128         | 128         | 128         |
| e               | y [max]   | 36  | 36  | 36  | 49          | 49          | 49          |
|                 |           |     |     |     |             |             |             |
| Terminal for co | nd. cross | 6   | 6   | 6   | 25          | 25          | 25          |
| section (mm²) n | ninmax.   | —16 | —16 | —16 | <b>—</b> 50 | <b>—</b> 50 | <b>—</b> 50 |