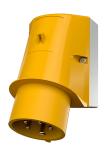

Wall mounted inlet

Part no. 340

- screw terminals
- enclosure base with stamped recess for quick cutting out

## Technical specifications

| Ampere                    | 16 A            |
|---------------------------|-----------------|
| Poles                     | 5 p             |
| Voltage                   | 110 V           |
| Clock position            | 4 h             |
| Hertz                     | 50-60 Hz        |
| Connection technology     | Screw terminals |
| Contact                   | standard        |
| Protection type           | IP 44           |
| Weight                    | 246 g           |
| Declaration of Conformity | DE,VDE, CN,CQC  |