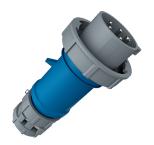

## Plug PowerTOP®

Part no. 3823

- screw terminals
- highly heat resistant contact carrier
- nickel plated contacts
- cable gland and external cable grip

## Technical specifications

| Ampere                    | 16 A                                                          |
|---------------------------|---------------------------------------------------------------|
| Poles                     | 5 p                                                           |
| Voltage                   | 230 V                                                         |
| Clock position            | 9 h                                                           |
| Hertz                     | 50-60 Hz                                                      |
| Connection technology     | Screw terminals                                               |
| Contact                   | highly heat resistant contact carrier, nickel plated contacts |
| Protection type           | IP 67                                                         |
| Weight                    | 272 g                                                         |
| Declaration of Conformity | DE,VDE, CN,CQC                                                |