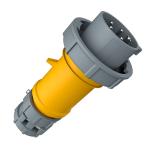

## Plug PowerTOP®

Part no. 3851

- screw terminals
- highly heat resistant contact carrier
- nickel plated contacts
- cable gland and external cable grip