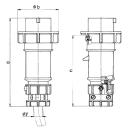

## Drawing

| Drawing                  | Amp.    |      | 16           |      |      | 32         |      |
|--------------------------|---------|------|--------------|------|------|------------|------|
| 2 MB 171                 | Poles   | 3    | 4            | 5    | 3    | 4          | 5    |
| Dim. in mm               | a       | 162  | 172          | 186  | 199  | 199        | 213  |
|                          | b       | 71   | 79           | 89   | 95   | 95         | 102  |
|                          | n       | 129  | 139          | 152  | 157  | 157        | 172  |
|                          | у       | 19   | 19           | 22   | 24.5 | 24.5       | 28.5 |
| Terminal for cond. cross |         | 1    | 1            | 1    | 2.5  | 2.5        | 2.5  |
| section (mm²) m          | ninmax. | —2.5 | <b>—</b> 2.5 | —2.5 | 6    | <b>—</b> 6 | -6   |
|                          |         |      |              |      |      |            |      |