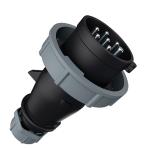

## Plug AM-TOP®

Part no. 3913

- screw terminals
- highly heat resistant contact carrier

- nickel plated contacts single part body cable gland and sealing strain relief and protection against kinking

## **Technical specifications**

| Ampere                    | 16 A                                                          |
|---------------------------|---------------------------------------------------------------|
| Poles                     | 7 p                                                           |
| Voltage                   | 500 V                                                         |
| Clock position            | 7 h                                                           |
| Hertz                     | 50-60 Hz                                                      |
| Connection technology     | Screw terminals                                               |
| Contact                   | nickel plated contacts, highly heat resistant contact carrier |
| Protection type           | IP 67                                                         |
| Weight                    | 245 g                                                         |
| Declaration of Conformity | CN,CQC                                                        |