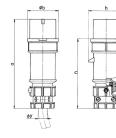

## Drawing

| Drawing                            | Amp.  | 16   |      |      | 32   |      |      |
|------------------------------------|-------|------|------|------|------|------|------|
| 2 MB 174                           | Poles | 3    | 4    | 5    | 3    | 4    | 5    |
| Dim. in mm                         | а     | 162  | 172  | 186  | 199  | 199  | 213  |
|                                    | b     | 54   | 60   | 69   | 72   | 72   | 79   |
|                                    | h     | 60   | 67   | 77   | 83   | 83   | 91   |
|                                    | n     | 126  | 136  | 149  | 154  | 154  | 169  |
|                                    | у     | 19   | 19   | 22   | 24.5 | 24.5 | 28.5 |
| Terminal for cond. cross           |       | 1    | 1    | 1    | 2.5  | 2.5  | 2.5  |
| section (mm <sup>2</sup> ) minmax. |       | -2.5 | -2.5 | -2.5 | 6    | —6   | —6   |