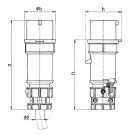

## Drawing

| Drawing                  | Amp.  | 16   |              |      | 32   |      |      |
|--------------------------|-------|------|--------------|------|------|------|------|
| 2 MB 174                 | Poles | 3    | 4            | 5    | 3    | 4    | 5    |
| Dim. in mm               | a     | 162  | 172          | 186  | 199  | 199  | 213  |
|                          | b     | 54   | 60           | 69   | 72   | 72   | 79   |
|                          | h     | 60   | 67           | 77   | 83   | 83   | 91   |
|                          | n     | 126  | 136          | 149  | 154  | 154  | 169  |
|                          | у     | 19   | 19           | 22   | 24.5 | 24.5 | 28.5 |
| Terminal for cond. cross |       | 1    | 1            | 1    | 2.5  | 2.5  | 2.5  |
| section (mm²) minmax.    |       | -2.5 | <b>—</b> 2.5 | —2.5 | 6    | -6   | —6   |