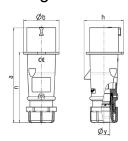

## Drawing

| Drawing                  | Amp.  |       | 16           |              |     | 32         | - 1  |
|--------------------------|-------|-------|--------------|--------------|-----|------------|------|
| 2 MB 217                 | Poles | 3     | 4            | 5            | 3   | 4          | 5    |
| Dim. in mm               | а     | 142   | 147          | 147          | 186 | 186        | 180  |
|                          | b     | 53    | 59           | 67           | 70  | 70         | 77   |
|                          | h     | 59    | 69.4         | 76           | 81  | 81         | 89.5 |
|                          | n     | 105.2 | 110.5        | 110.5        | 141 | 141        | 135  |
|                          | у     | 14.5  | 16           | 16           | 22  | 22         | 22   |
| Terminal for cond. cross |       | 1     | 1            | 1            | 2.5 | 2.5        | 2.5  |
| section (mm²) minmax.    |       | -2.5  | <b>—</b> 2.5 | <b>—</b> 2.5 | -6  | <b>—</b> 6 | 6    |