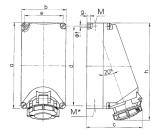

## Drawing

| 1 MB 206         | Poles    | 3             | 4    | 5    | 3             | 4    | 5    |
|------------------|----------|---------------|------|------|---------------|------|------|
| Dim. in mm       | а        | 225           | 225  | 225  | 225           | 225  | 225  |
|                  | b        | 118           | 118  | 118  | 118           | 118  | 118  |
|                  | c        | 144           | 150  | 152  | 155           | 155  | 159  |
|                  | d        | 208           | 208  | 208  | 208           | 208  | 208  |
|                  | е        | 101           | 101  | 101  | 101           | 101  | 101  |
|                  | f        | 6.3           | 6.3  | 6.3  | 6.3           | 6.3  | 6.3  |
|                  | g.       | 8             | 8    | 8    | 8             | 8    | 8    |
|                  | ĥ        | 249           | 251  | 253  | 255           | 253  | 259  |
|                  | M        | 1x25 and 1x32 |      |      | 1x25 and 1x32 |      |      |
|                  | M*       | 2x25          | 2x25 | 2x25 | 2x25          | 2x25 | 2x25 |
| Max. cable diam  | ı. (mm)  | 25            | 25   | 25   | 25            | 25   | 25   |
| Terminal for con | d. cross | 1.5           | 1.5  | 1.5  | 2.5           | 2.5  | 2.5  |
| section (mm²) m  | inmax.   | -4            | -4   | -4   | —10           | —10  | —10  |