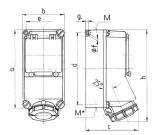

## Drawing

| Drawing         | Amp.      |               | 16   |               | 32   |      |
|-----------------|-----------|---------------|------|---------------|------|------|
| 1 MB 378        | Poles     | 3             | 4    | 5             | 4    | 5    |
| Dim. in mm      | а         | 225           | 225  | 225           | 225  | 225  |
|                 | b         | 118           | 118  | 118           | 118  | 118  |
|                 | c         | 144           | 146  | 147           | 152  | 153  |
|                 | d         | 208           | 208  | 208           | 208  | 208  |
|                 | е         | 101           | 101  | 101           | 101  | 101  |
|                 | f         | 6.3           | 6.3  | 6.3           | 6.3  | 6.3  |
|                 | g.        | 8             | 8    | 8             | 8    | 8    |
|                 | h         | 252           | 255  | 259           | 268  | 274  |
|                 | M         | 1x25 and 1x32 |      | 1x25 and 1x32 |      |      |
|                 | M*        | 2x25          | 2x25 | 2x25          | 2x25 | 2x25 |
| Max. cable dia  | m. (mm)   | 25            | 25   | 25            | 25   | 25   |
| Terminal for co | nd. cross | 1.5           | 1.5  | 1.5           | 2.5  | 2.5  |
| section (mm²) r | nin -may  | _4            | 4    | 1             | 10   | 10   |