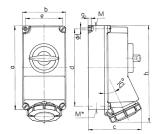

## Drawing

| Diawing                  | Amp.  | 10            | 32            |
|--------------------------|-------|---------------|---------------|
| 1 MB 382                 | Poles | 7             | 7             |
| Dim. in mm               | а     | 225           | 225           |
|                          | b     | 118           | 118           |
|                          | c     | 147           | 153           |
|                          | d     | 208           | 208           |
|                          | e     | 101           | 101           |
|                          | f     | 6.3           | 6.3           |
|                          | g.    | 8             | 8             |
|                          | h     | 259           | 274           |
|                          | M     | 1x25 and 1x32 | 1x25 and 1x32 |
|                          | М*    | 2x25          | 2x25          |
| Max. cable diam. (mm)    |       | 25            | 25            |
| Terminal for cond. cross |       | 1.5           | 2.5           |
| section (mm²) mir        | nmax. | -4            | —10 <b> </b>  |