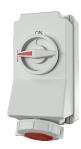

## Wall mounted receptacle

Part no. 7307

- · screw terminals
- switched
- mechanical DUO-interlock
- highly heat resistant contact carrier
- nickel plated contacts
- 6 pole switch with 2 auxiliary contacts (1 NO and 1 NC)
- receptacles can be padlocked