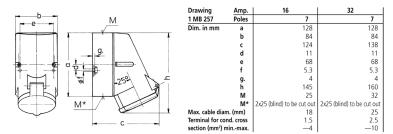

|
| Voltage                   | 230 V                                                         |
| Clock position            | 9 h                                                           |
| Hertz                     | 50-60 Hz                                                      |
| Connection technology     | Screw terminals                                               |
| Contact                   | highly heat resistant contact carrier, nickel plated contacts |
| Protection type           | IP 44                                                         |
| Weight                    | 451 g                                                         |
| Declaration of Conformity | CN,CQC                                                        |

## Drawing