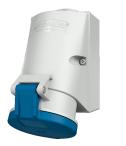

## Wall mounted receptacle

Part no. 735

- screw terminals
- with highly heat resistant contact carrier
- nickel plated contacts
- internal fixing

•

•

•

- one cable entry at the top, two blind entries (can be cut out) at the bottom
- enclosure base can be turned 180°
- receptacles are designed for adding an auxiliary contact switch

## **Technical specifications**

| Ampere                    | 32 A                                                          |
|---------------------------|---------------------------------------------------------------|
| Poles                     | 7 p                                                           |
| Voltage                   | 230 V                                                         |
| Clock position            | 9 h                                                           |
| Hertz                     | 50-60 Hz                                                      |
| Connection technology     | Screw terminals                                               |
| Contact                   | highly heat resistant contact carrier, nickel plated contacts |
| Protection type           | IP 44                                                         |
| Weight                    | 451 g                                                         |
| Declaration of Conformity | CN,CQC                                                        |