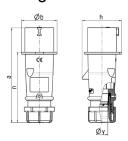

## Drawing

| Drawing                  | Amp.  |       | 16           |       |     | 32         | - 1  |
|--------------------------|-------|-------|--------------|-------|-----|------------|------|
| 2 MB 217                 | Poles | 3     | 4            | 5     | 3   | 4          | 5    |
| Dim. in mm               | а     | 142   | 147          | 147   | 186 | 186        | 180  |
|                          | b     | 53    | 59           | 67    | 70  | 70         | 77   |
|                          | h     | 59    | 69.4         | 76    | 81  | 81         | 89.5 |
|                          | n     | 105.2 | 110.5        | 110.5 | 141 | 141        | 135  |
|                          | у     | 14.5  | 16           | 16    | 22  | 22         | 22   |
| Terminal for cond. cross |       | 1     | 1            | 1     | 2.5 | 2.5        | 2.5  |
| section (mm²) minmax.    |       | —2.5  | <b>—</b> 2.5 | —2.5  | —6  | <b>—</b> 6 | 6    |