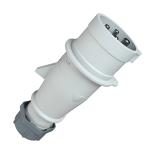

## Plug AM-TOP®

Part no. 863

- screw terminals

- single part body cable gland and sealing strain relief and protection against kinking

## Technical specifications

| Ampere                    | 32 A                  |
|---------------------------|-----------------------|
| Poles                     | 4 p                   |
| Voltage                   | Isolating transformer |
| Clock position            | 12 h                  |
| Connection technology     | Screw terminals       |
| Contact                   | standard              |
| Protection type           | IP 44                 |
| Weight                    | 222 g                 |
| Declaration of Conformity | CN,CQC                |