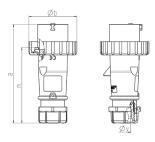

## Drawing

| Drawing               | Amp.      |      | 16           |      |     | 32  |     |
|-----------------------|-----------|------|--------------|------|-----|-----|-----|
| 2 MB 218              | Poles     | 3    | 4            | 5    | 3   | 4   | 5   |
| Dim. in mm            | а         | 142  | 144          | 147  | 186 | 186 | 180 |
|                       | b         | 70   | 78           | 87   | 94  | 94  | 101 |
|                       | n         | 109  | 111          | 114  | 145 | 145 | 138 |
|                       | у         | 14.5 | 16           | 16   | 22  | 22  | 22  |
| Terminal for cor      | nd. cross | 1    | 1            | 1    | 2.5 | 2.5 | 2.5 |
| section (mm²) minmax. |           | -2.5 | <b>—</b> 2.5 | —2.5 | 6   | 6   | -6  |