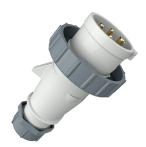

## Plug AM-TOP®

Part no. 889

- screw terminals

- single part body cable gland and sealing strain relief and protection against kinking