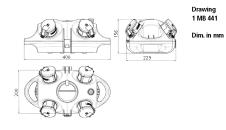

|
|---------------------------|-------------------------------------------------------------|
| SCHUKO® 16 A, 230 V       | 2                                                           |
| Fusing                    | • 1 RCD 40 A, 4 p, 0.03 A                                   |
| Connection / feeder cable | <ul> <li>for 1 cable up to 5 x 10 mm<sup>2</sup></li> </ul> |
| Protection type           | IP 44                                                       |
| Shutter                   | false                                                       |
| Enclosure material        | Plastic                                                     |
| Weight                    | 2086 g                                                      |

## Drawing