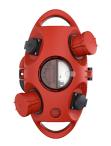

## **AirKRAFT®** Part no. 94553RO

- pre-wired for installation
- back box in black
- hinged cover available in red (RO), yellow (GE) or silver (SI) enclosure and insert made of AMAPLAST •
- •
- fusing behind a transparent cover