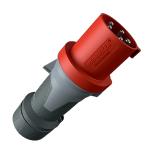

## Plug PowerTOP® Xtra

Part no. 13112

- screw terminals
- rubberised grip area
- frame terminals
- highly heat resistant contact carrier
- nickel plated contacts
- cable gland and sealing
- strain relief and protection against kinking
- enclosure with thread lock
- two safety slides