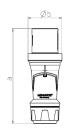

## Drawing

| Drawing                  | Amp.  | 63  |     |     |
|--------------------------|-------|-----|-----|-----|
| 2 MB 226                 | Poles | 3   | 4   | 5   |
| Dim. in mm               | a     | 250 | 250 | 250 |
|                          | b     | 90  | 90  | 90  |
|                          | у     | 36  | 36  | 36  |
|                          |       |     |     |     |
| Terminal for cond. cross |       | 6   | 6   | 6   |
| section (mm²) minmax.    |       | —16 | —16 | —16 |