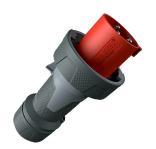

## Plug PowerTOP® Xtra

Part no. 13203

- screw terminals
- rubberised grip area
- frame terminals
- highly heat resistant contact carrier
- nickel plated contacts
- cable gland and sealing
- strain relief and protection against kinking
- enclosure with thread lock
- two safety slides

## **Technical specifications**

| Ampere                    | 63 A                                                          |
|---------------------------|---------------------------------------------------------------|
| Poles                     | 3 p                                                           |
| Voltage                   | 400 V                                                         |
| Clock position            | 9 h                                                           |
| Hertz                     | 50-60 Hz                                                      |
| Connection technology     | Screw terminals                                               |
| Contact                   | highly heat resistant contact carrier, nickel plated contacts |
| Protection type           | IP 67                                                         |
| Weight                    | 770 g                                                         |
| Declaration of Conformity | DE,VDE, CN,CQC                                                |