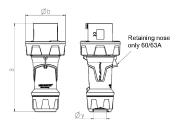

## Drawing

| Drawing         | Amp.      | I   | 63  |     | 1           | 125         |     |
|-----------------|-----------|-----|-----|-----|-------------|-------------|-----|
| 2 MB 225        | Poles     | 3   | 4   | 5   | 3           | 4           | 5   |
| Dim. in mm      | a         | 250 | 250 | 250 | 290         | 290         | 290 |
|                 | b         | 114 | 114 | 114 | 130         | 130         | 130 |
|                 | у         | 36  | 36  | 36  | 49          | 49          | 49  |
|                 |           |     |     |     |             |             |     |
| Terminal for co | nd. cross | 6   | 6   | 6   | 25          | 25          | 25  |
| section (mm²) n | ninmax.   | —16 | —16 | —16 | <b>—</b> 50 | <b>—</b> 50 | —50 |