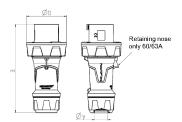

## Drawing

| Drawing                  | Amp.  |     | 63  |     | 1           | 125         |     |
|--------------------------|-------|-----|-----|-----|-------------|-------------|-----|
| 2 MB 225                 | Poles | 3   | 4   | 5   | 3           | 4           | 5   |
| Dim. in mm               | а     | 250 | 250 | 250 | 290         | 290         | 290 |
|                          | b     | 114 | 114 | 114 | 130         | 130         | 130 |
|                          | у     | 36  | 36  | 36  | 49          | 49          | 49  |
|                          |       |     |     |     |             |             |     |
| Terminal for cond. cross |       | 6   | 6   | 6   | 25          | 25          | 25  |
| section (mm²) minmax.    |       | —16 | —16 | —16 | <b>—</b> 50 | <b>—</b> 50 | —50 |