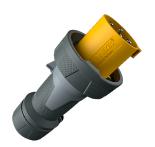

## Plug PowerTOP® Xtra

Part no. 13217

- screw terminals
- rubberised grip area
- frame terminals
- highly heat resistant contact carrier
- nickel plated contacts
- cable gland and sealing
- strain relief and protection against kinking
- enclosure with thread lock
- two safety slides