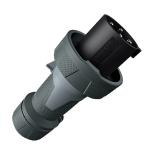

## Plug PowerTOP® Xtra

Part no. 13220

- screw terminals
- rubberised grip area
- frame terminals
- highly heat resistant contact carrier
- nickel plated contacts
- cable gland and sealing
- strain relief and protection against kinking
- enclosure with thread lock
- two safety slides