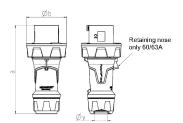

## Drawing

| Drawing                  | awing Amp. |     | 63  |     |             | 125         |             |  |
|--------------------------|------------|-----|-----|-----|-------------|-------------|-------------|--|
| 2 MB 225                 | Poles      | 3   | 4   | 5   | 3           | 4           | 5           |  |
| Dim. in mm               | а          | 250 | 250 | 250 | 290         | 290         | 290         |  |
|                          | b          | 114 | 114 | 114 | 130         | 130         | 130         |  |
|                          | у          | 36  | 36  | 36  | 49          | 49          | 49          |  |
|                          |            |     |     |     |             |             |             |  |
| Terminal for cond. cross |            | 6   | 6   | 6   | 25          | 25          | 25          |  |
| section (mm²) minmax.    |            | —16 | —16 | —16 | <b>—</b> 50 | <b>—</b> 50 | <b>—</b> 50 |  |