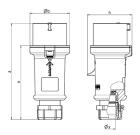

## Drawing

| Drawing                  | Amp.  | l    | 10           |       | l    | 32   |            |
|--------------------------|-------|------|--------------|-------|------|------|------------|
| 2 MB 214                 | Poles | 3    | 4            | 5     | 3    | 4    | 5          |
| Dim. in mm               | а     | 148  | 160          | 160   | 197  | 197  | 197        |
|                          | b     | 55   | 65.6         | 65.6  | 75   | 75   | 75         |
|                          | h     | 61   | 72.5         | 72.5  | 80.5 | 80.5 | 85         |
|                          | n     | 112  | 123.5        | 123.5 | 152  | 152  | 152        |
|                          | у     | 14.5 | 16           | 16    | 22   | 22   | 22         |
| Terminal for cond. cross |       | 1    | 1            | 1     | 2.5  | 2.5  | 2.5        |
| section (mm²) minmax.    |       | -2.5 | <b>—</b> 2.5 | —2.5  | -6   | —6   | <b>—</b> 6 |
|                          |       |      |              |       |      |      |            |