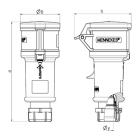

## Drawing

| Drawing                  | Amp.  | 16   |      |      | 32  |     |     |
|--------------------------|-------|------|------|------|-----|-----|-----|
| 3 MB 60                  | Poles | 3    | 4    | 5    | 3   | 4   | 5   |
| Dim. in mm               | а     | 160  | 174  | 172  | 214 | 214 | 210 |
|                          | b     | 57   | 61   | 69   | 75  | 75  | 80  |
|                          | h     | 83   | 92   | 98   | 100 | 100 | 108 |
|                          | у     | 16   | 16   | 16   | 22  | 22  | 22  |
|                          |       |      |      |      |     |     |     |
| Terminal for cond. cross |       | 1    | 1    | 1    | 2.5 | 2.5 | 2.5 |
| section (mm²) minmax.    |       | —2.5 | —2.5 | —2.5 | 6   | —6  | -6  |