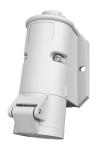

## Wall mounted receptacle

Part no. 1842

- screw terminals
- external fixing
- one cable entry at top and one blind cable entry (can be cut out) at the rear side