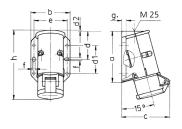

## Drawing

| Drawing         | Amp.      | 1   | 16  |     | 32  |  |
|-----------------|-----------|-----|-----|-----|-----|--|
| 1 MB 294        | Poles     | 2   | 3   | 2   | 3   |  |
| Dim. in mm      | а         | 96  | 96  | 96  | 96  |  |
|                 | b         | 73  | 73  | 73  | 73  |  |
|                 | c         | 90  | 90  | 90  | 90  |  |
|                 | d         | 53  | 53  | 53  | 53  |  |
|                 | d1        | 52  | 52  | 52  | 52  |  |
|                 | d2        | 2   | 2   | 2   | 2   |  |
|                 | е         | 62  | 62  | 62  | 62  |  |
|                 | f         | 5.3 | 5.3 | 5.3 | 5.3 |  |
|                 | g         | 8   | 8   | 8   | 8   |  |
|                 | h         | 129 | 129 | 129 | 129 |  |
| Terminal for co | nd. cross | 4   | 4   | 4   | 4   |  |
| section (mm²) n | ninmax.   | —10 | —10 | —10 | -10 |  |