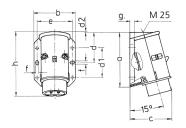

## Drawing

| Drawing                  | Amp.  |     | 16  |     | 32  |  |
|--------------------------|-------|-----|-----|-----|-----|--|
| 2 MB 160                 | Poles | 2   | 3   | 2   | 3   |  |
| Dim. in mm               | a     | 96  | 96  | 96  | 96  |  |
|                          | b     | 73  | 73  | 73  | 73  |  |
|                          | c     | 74  | 74  | 74  | 74  |  |
|                          | d     | 53  | 53  | 53  | 53  |  |
|                          | d1    | 52  | 52  | 52  | 52  |  |
|                          | d2    | 2   | 2   | 2   | 2   |  |
|                          | е     | 62  | 62  | 62  | 62  |  |
|                          | f     | 5.3 | 5.3 | 5.3 | 5.3 |  |
|                          | g.    | 8   | 8   | 8   | 8   |  |
|                          | h     | 116 | 116 | 116 | 116 |  |
| Terminal for cond. cross |       | 4   | 4   | 4   | 4   |  |
| section (mm2) min -may   |       | _10 | 10  | _10 | 10  |  |