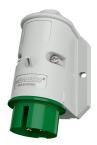

## Wall mounted inlet

Part no. 1978

- screw terminals
- external fixing
- one cable entry at top and one blind cable entry (can be cut out) at the back side.

## **Technical specifications**

| Ampere                    | 32 A            |
|---------------------------|-----------------|
| Poles                     | 3 p             |
| Voltage                   | 20-25, 40-50 V  |
| Clock position            | 4 h             |
| Hertz                     | 100-200 Hz      |
| Connection technology     | Screw terminals |
| Contact                   | standard        |
| Protection type           | IP 44           |
| Weight                    | 166 g           |
| Declaration of Conformity | CN,CQC          |