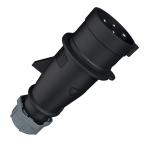

Plug AM-TOP®

Part no. 2114

- screw terminals

- single part body cable gland and sealing strain relief and protection against kinking

## **Technical specifications**

| Ampere                    | 32 A            |
|---------------------------|-----------------|
| Poles                     | 4 p             |
| Voltage                   | 600-690 V       |
| Clock position            | 5 h             |
| Hertz                     | 50-60 Hz        |
| Connection technology     | Screw terminals |
| Contact                   | standard        |
| Protection type           | IP 44           |
| Weight                    | 274 g           |
| Declaration of Conformity | DE,VDE, CN,CQC  |