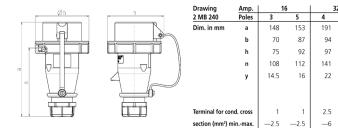

## **Technical specifications**

| Ampere                    | 16 A                                                          |
|---------------------------|---------------------------------------------------------------|
| Poles                     | 5 p                                                           |
| Voltage                   | 230 V                                                         |
| Clock position            | 9 h                                                           |
| Hertz                     | 50-60 Hz                                                      |
| Connection technology     | Screw terminals                                               |
| Contact                   | highly heat resistant contact carrier, nickel plated contacts |
| Protection type           | IP 67                                                         |
| Weight                    | 260 g                                                         |
| Declaration of Conformity | DE,VDE                                                        |

185 101

105

133

22

2.5

—6