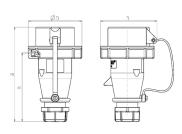

## Drawing

| Drawing                  | rawing Amp. | 16   |      | 32  |     |
|--------------------------|-------------|------|------|-----|-----|
| 2 MB 240                 | Poles       | 3    | 5    | 4   | 5   |
| Dim. in mm               | a           | 148  | 153  | 191 | 185 |
|                          | b           | 70   | 87   | 94  | 101 |
|                          | h           | 75   | 92   | 97  | 105 |
|                          | n           | 108  | 112  | 141 | 133 |
|                          | у           | 14.5 | 16   | 22  | 22  |
|                          |             |      |      |     |     |
|                          |             |      |      |     |     |
| Terminal for cond. cross |             | 1    | 1    | 2.5 | 2.5 |
| section (mm²) minmax.    |             | -2.5 | -2.5 | 6   | -6  |