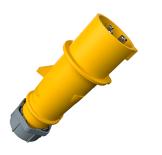

## Plug AM-TOP®

Part no. 259

- screw terminals

- single part body cable gland and sealing strain relief and protection against kinking

## **Technical specifications**

| Ampere                    | 32 A            |
|---------------------------|-----------------|
| Poles                     | 3 p             |
| Voltage                   | 110 V           |
| Clock position            | 4 h             |
| Hertz                     | 50-60 Hz        |
| Connection technology     | Screw terminals |
| Contact                   | standard        |
| Protection type           | IP 44           |
| Weight                    | 254 g           |
| Declaration of Conformity | DE,VDE, CN,CQC  |