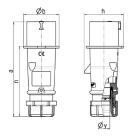

## Drawing

| Drawing          | Amp.     |       | 16           |       |     | 32         |      |
|------------------|----------|-------|--------------|-------|-----|------------|------|
| 2 MB 217         | Poles    | 3     | 4            | 5     | 3   | 4          | 5    |
| Dim. in mm       | а        | 142   | 147          | 147   | 186 | 186        | 180  |
|                  | b        | 53    | 59           | 67    | 70  | 70         | 77   |
|                  | h        | 59    | 69.4         | 76    | 81  | 81         | 89.5 |
|                  | n        | 105.2 | 110.5        | 110.5 | 141 | 141        | 135  |
|                  | у        | 14.5  | 16           | 16    | 22  | 22         | 22   |
| Terminal for con | d. cross | 1     | 1            | 1     | 2.5 | 2.5        | 2.5  |
| section (mm²) m  | inmax.   | —2.5  | <b>—</b> 2.5 | —2.5  | 6   | <b>—</b> 6 | 6    |