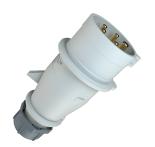

## Plug AM-TOP®

Part no. 2678

- screw terminals

- single part body cable gland and sealing strain relief and protection against kinking