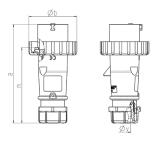

## Drawing

| Drawing                  | Amp.  |      | 16   |      |     | 32  |               |
|--------------------------|-------|------|------|------|-----|-----|---------------|
| 2 MB 218                 | Poles | 3    | 4    | 5    | 3   | 4   | 5             |
| Dim. in mm               | a     | 142  | 144  | 147  | 186 | 186 | 180           |
|                          | b     | 70   | 78   | 87   | 94  | 94  | 101           |
|                          | n     | 109  | 111  | 114  | 145 | 145 | 138           |
|                          | у     | 14.5 | 16   | 16   | 22  | 22  | 22            |
| Terminal for cond. cross |       | 1    | 1    | 1    | 2.5 | 2.5 | 2.5           |
| section (mm²) minmax.    |       | -2.5 | —2.5 | —2.5 | 6   | 6   | <del></del> 6 |