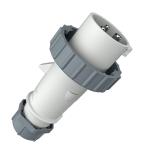

## Plug AM-TOP®

Part no. 2930

- screw terminals

- single part body cable gland and sealing strain relief and protection against kinking

## Technical specifications

| Ampere                    | 16 A            |
|---------------------------|-----------------|
| Poles                     | 3 p             |
| Voltage                   | 250 V           |
| Clock position            | 8 h             |
| Connection technology     | Screw terminals |
| Contact                   | standard        |
| Protection type           | IP 67           |
| Weight                    | 133 g           |
| Declaration of Conformity | DE,VDE, CN,CQC  |