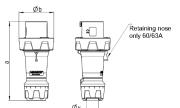

## Drawing

| Drawing Amp     |           | 63  |     |     | 125         |             |     |
|-----------------|-----------|-----|-----|-----|-------------|-------------|-----|
| 2 MB 227        | Poles     | 3   | 4   | 5   | 3           | 4           | 5   |
| Dim. in mm      | a         | 250 | 250 | 250 | 290         | 290         | 290 |
|                 | Øb        | 111 | 111 | 111 | 128         | 128         | 128 |
| Øy [max]        |           | 36  | 36  | 36  | 49          | 49          | 49  |
|                 |           |     |     |     |             |             |     |
| Terminal for co | nd. cross | 6   | 6   | 6   | 25          | 25          | 25  |
| section (mm²) r | ninmax.   | —16 | —16 | —16 | <b>—</b> 50 | <b>—</b> 50 | —50 |