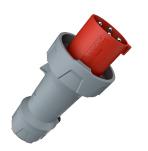

## Plug PowerTOP plus

Part no. 3308

- highly heat resistant contact carrier
- frame terminals
- nickel plated contacts
- cable gland and sealing
- strain relief and protection against kinking

## Technical specifications

| Ampere                    | 63 A                                                          |
|---------------------------|---------------------------------------------------------------|
| Poles                     | 4 p                                                           |
| Voltage                   | 400 V                                                         |
| Clock position            | 6 h                                                           |
| Hertz                     | 50-60 Hz                                                      |
| Connection technology     | Screw terminals                                               |
| Contact                   | highly heat resistant contact carrier, nickel plated contacts |
| Protection type           | IP 67                                                         |
| Weight                    | 800 g                                                         |
| Declaration of Conformity | DE,VDE, CN,CQC                                                |