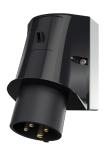

## Wall mounted inlet

Part no. 337

- · screw terminals
- enclosure base with stamped recess for quick cutting out

## Technical specifications

| Ampere                    | 16 A            |
|---------------------------|-----------------|
| Poles                     | 4 p             |
| Voltage                   | 500 V           |
| Clock position            | 7 h             |
| Hertz                     | 50-60 Hz        |
| Connection technology     | Screw terminals |
| Contact                   | standard        |
| Protection type           | IP 44           |
| Weight                    | 237 g           |
| Declaration of Conformity | DE,VDE, CN,CQC  |