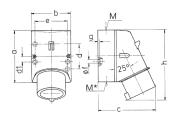

## Drawing

| Drawing          | Amp.     | np.   16                   |      |      | 32                         |       |       |
|------------------|----------|----------------------------|------|------|----------------------------|-------|-------|
| 2 MB 32          | Poles    | 3                          | 4    | 5    | 3                          | 4     | 5     |
| Dim. in mm       | a        | 87                         | 100  | 100  | 128                        | 128   | 128   |
|                  | b        | 64                         | 75   | 75   | 84                         | 84    | 84    |
|                  | c        | 93                         | 106  | 110  | 133                        | 133   | 135   |
|                  | d        | 40                         | _    | _    | _                          | _     | _     |
|                  | d1       | _                          | 10.5 | 10.5 | 11                         | 11    | 11    |
|                  | e        | 50.5                       | 59   | 59   | 68                         | 68    | 68    |
|                  | f        | 4,5                        | 5    | 5    | 5.3                        | 5.3   | 5.3   |
|                  | g.       | 4                          | 4    | 4    | 4                          | 4     | 4     |
|                  | h        | 122                        | 133  | 135  | 169                        | 169   | 170   |
|                  | M        | 20                         | 20   | 20   | 32                         | 32    | 32    |
|                  | M*       | 1x20 (blind) to be cut out |      |      | 2x25 (blind) to be cut out |       |       |
| Max. cable diam  | n. (mm)  | 15                         | 15   | 15   | 18/25                      | 18/25 | 18/25 |
| Terminal for cor | d. cross | 1                          | 1    | 1    | 2.5                        | 2.5   | 2.5   |
| section (mm²) m  | iinmax.  | -2.5                       | -2.5 | -2.5 | 6                          | 6     | 6     |