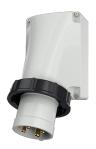

## Wall mounted inlet

Part no. 358

- · screw terminals
- for a suitable watertight protective cover see part no. 40434

## Technical specifications

| Ampere                    | 63 A            |
|---------------------------|-----------------|
| Poles                     | 4 p             |
| Voltage                   | 500 V           |
| Clock position            | 7 h             |
| Hertz                     | 50-60 Hz        |
| Connection technology     | Screw terminals |
| Contact                   | standard        |
| Protection type           | IP 67           |
| Weight                    | 884 g           |
| Declaration of Conformity | DE,VDE, CN,CQC  |