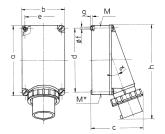

## Drawing

| Drawing                  | Amp.  | 63    |       |       | 125 |       |  |
|--------------------------|-------|-------|-------|-------|-----|-------|--|
| 2 MB 36                  | Poles | 3     | 4     | 5     | 4   | 5     |  |
| Dim. in mm               | a     | 170   | 170   | 170   | 264 | 264   |  |
|                          | b     | 118   | 118   | 118   | 163 | 163   |  |
|                          | С     | 171   | 171   | 171   | 205 | 205   |  |
|                          | d     | 134.5 | 134.5 | 134.5 | 240 | 240   |  |
|                          | e     | 103   | 103   | 103   | 140 | 140   |  |
|                          | f     | 6,1   | 6,1   | 6,1   | 8,1 | 8,1   |  |
|                          | g.    | 6     | 6     | 6     | 8   | 8     |  |
|                          | h     | 250   | 250   | 250   | 355 | 355   |  |
|                          | M     | 40    | 40    | 40    | 50  | 50    |  |
|                          | M*    | 2x40  | 2x40  | 2x40  | 50  | 50    |  |
|                          | α     | 25°   | 25°   | 25°   | 20  | ° 20° |  |
| Max. cable diam. (mm)    |       | 27    | 27    | 27    | 38  | 38    |  |
| Terminal for cond. cross |       | 6     | 6     | 6     | 16  | 16    |  |
| section (mmi) min mov    |       | 1.0   | 1.0   | 4.0   | 20  | 20    |  |