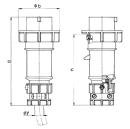

## Drawing

| Drawing                  | Amp.  | 16   |              |      | 32   |      |      |
|--------------------------|-------|------|--------------|------|------|------|------|
| 2 MB 171                 | Poles | 3    | 4            | 5    | 3    | 4    | 5    |
| Dim. in mm               | a     | 162  | 172          | 186  | 199  | 199  | 213  |
|                          | b     | 71   | 79           | 89   | 95   | 95   | 102  |
|                          | n     | 129  | 139          | 152  | 157  | 157  | 172  |
|                          | у     | 19   | 19           | 22   | 24.5 | 24.5 | 28.5 |
| Terminal for cond. cross |       | 1    | 1            | 1    | 2.5  | 2.5  | 2.5  |
| section (mm²) minmax.    |       | -2.5 | <b>—</b> 2.5 | —2.5 | 6    | -6   | -6   |
|                          |       |      |              |      |      |      |      |